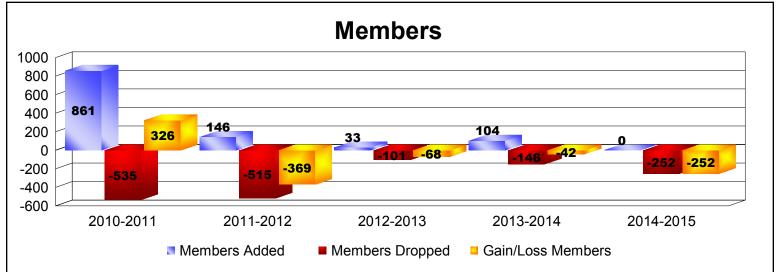

**Disbanded Districts**As of June 2015 Cumulative

| Year      | New<br>Clubs | Dropped<br>Clubs | Gain/<br>Loss<br>Clubs | New<br>Members | Charter<br>Members | Reinstate<br>Members | Transfer<br>Members | Total<br>Member<br>Added | Total<br>Members<br>Dropped | Gain/<br>Loss<br>Members |
|-----------|--------------|------------------|------------------------|----------------|--------------------|----------------------|---------------------|--------------------------|-----------------------------|--------------------------|
| 2010-2011 | 6            | -1               | 5                      | 514            | 346                | 1                    | 0                   | 861                      | -535                        | 326                      |
| 2011-2012 | 0            | -8               | -8                     | 15             | 0                  | 131                  | 0                   | 146                      | -515                        | -369                     |
| 2012-2013 | 0            | 0                | 0                      | 30             | 1                  | 2                    | 0                   | 33                       | -101                        | -68                      |
| 2013-2014 | 0            | -1               | -1                     | 9              | 16                 | 79                   | 0                   | 104                      | -146                        | -42                      |
| 2014-2015 | 0            | -6               | -6                     | 0              | 0                  | 0                    | 0                   | 0                        | -252                        | -252                     |
| Average   | 1            | -3               | -2                     | 114            | 73                 | 43                   | 0                   | 229                      | -310                        | -81                      |