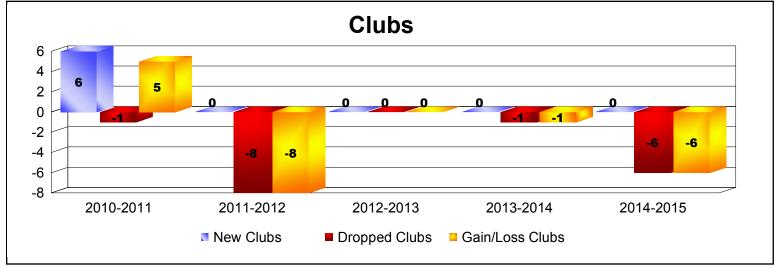

**Disbanded Districts**As of June 2015 Cumulative

| Year      | New<br>Clubs | Dropped<br>Clubs | Gain/<br>Loss<br>Clubs | New<br>Members | Charter<br>Members | Reinstate<br>Members | Transfer<br>Members | Total<br>Member<br>Added | Total<br>Members<br>Dropped | Gain/<br>Loss<br>Members |
|-----------|--------------|------------------|------------------------|----------------|--------------------|----------------------|---------------------|--------------------------|-----------------------------|--------------------------|
| 2010-2011 | 6            | -1               | 5                      | 514            | 346                | 1                    | 0                   | 861                      | -535                        | 326                      |
| 2011-2012 | 0            | -8               | -8                     | 15             | 0                  | 131                  | 0                   | 146                      | -515                        | -369                     |
| 2012-2013 | 0            | 0                | 0                      | 30             | 1                  | 2                    | 0                   | 33                       | -101                        | -68                      |
| 2013-2014 | 0            | -1               | -1                     | 9              | 16                 | 79                   | 0                   | 104                      | -146                        | -42                      |
| 2014-2015 | 0            | -6               | -6                     | 0              | 0                  | 0                    | 0                   | 0                        | -252                        | -252                     |
| Average   | 1            | -3               | -2                     | 114            | 73                 | 43                   | 0                   | 229                      | -310                        | -81                      |